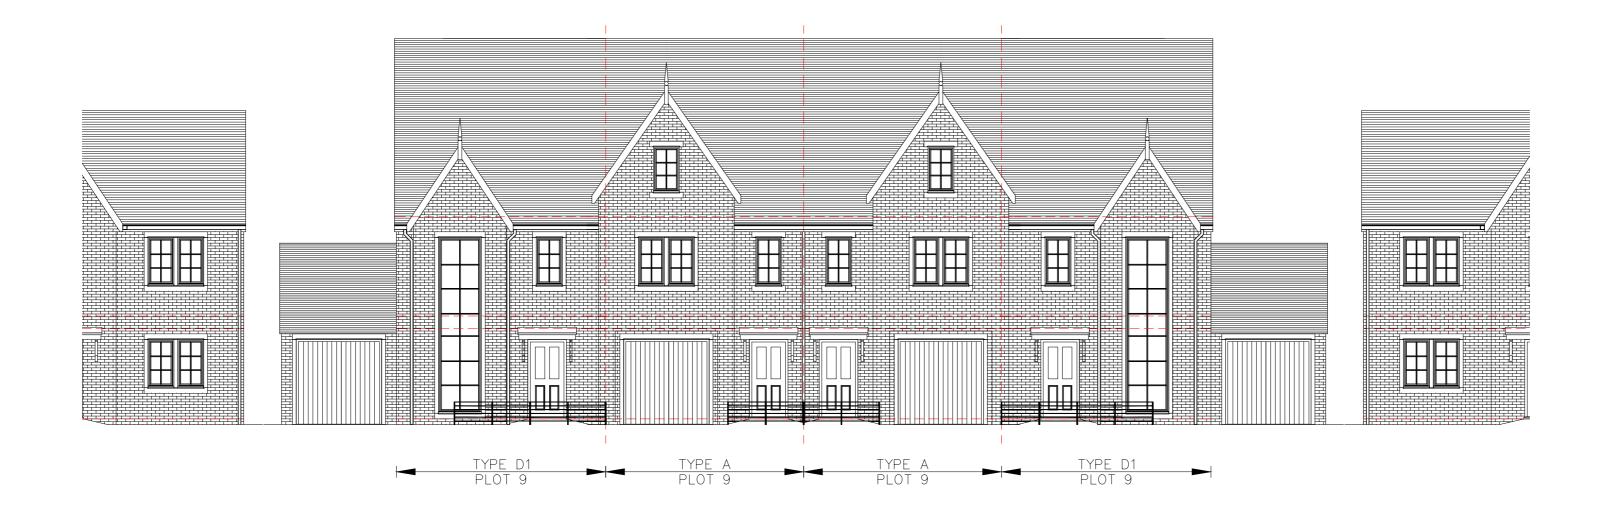

### C 12-Jul-16 UPDATED TO REFLECT NEW LAYOUT

| INSITE PROPERTIES (MANCHESTER) |       |      |         |             |
|--------------------------------|-------|------|---------|-------------|
|                                |       |      |         | Client      |
| Date                           | SEPT  | 2015 | Status  | PLANNING    |
| Drawn                          | AR    |      | Checked | PM          |
| Scale                          | 1:100 |      | Size    | A2          |
| Rev. C                         |       | 2041 | .PL.610 | Orawing Nr. |

# BLOCK ELEVATIONS Prawing Title FRONT

Project Title

### C 12-Jul-16 UPDATED TO REFLECT NEW LAYOUT

# INSITE PROPERTIES (MANCHESTER) Client Date SEPT 2015 Status PLANNING Drawn AR Checked PM Scale 1:100 Size A2 Rev. C 2041.PL.610 Drawing Nr.

# BLOCK ELEVATIONS FRONT