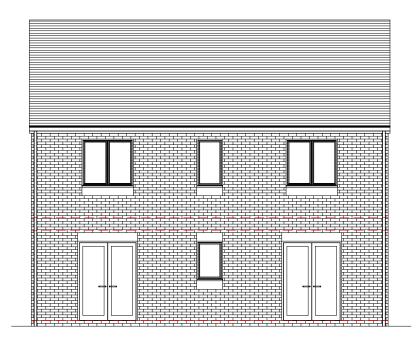

FIRST FLOOR

HOUSE TYPE B 3 BED GIA = 78.4 M<sup>2</sup>

PLOTS: 3 & 10\* \* DENOTES HANDED PLOT

All levels and dimensions must be checked on site by contractor prior to commencement of works. Any variations must be reported to Millson Associates Ltd.