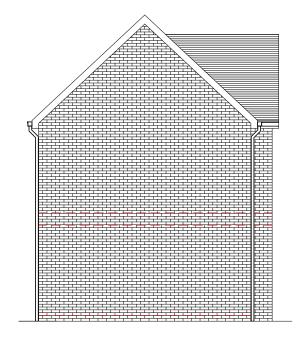

FIRST FLOOR

HOUSE TYPE B 3 BED GIA = 78.4 M<sup>2</sup>

PLOTS: 3 & 10\* \* DENOTES HANDED PLOT

All levels and dimensions must be checked on site by contractor prior to commencement of works. Any variations must be reported to Millson Associates Ltd.