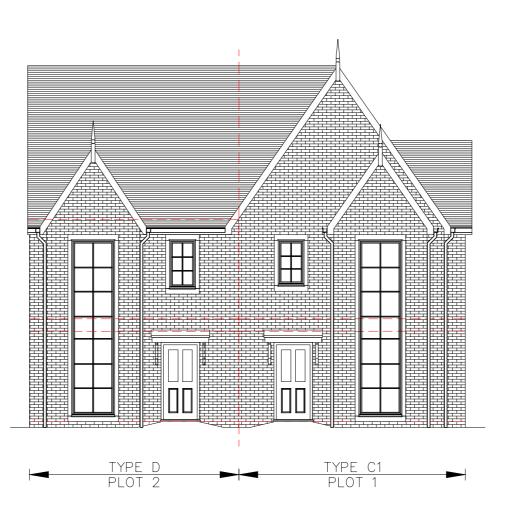

### C 12-Jul-16 UPDATED TO REFLECT NEW LAYOUT

| INSITE PROPERTIES (MANCHESTER) |       |      |         |             |
|--------------------------------|-------|------|---------|-------------|
|                                |       |      |         | Client      |
| Date                           | SEPT  | 2015 | Status  | PLANNING    |
| Drawn                          | AR    |      | Checked | PM          |
| Scale                          | 1:100 |      | Size    | A2          |
| Rev. C                         |       | 2041 | .PL.610 | Orawing Nr. |

# BLOCK ELEVATIONS Prawing Title FRONT

Project Title