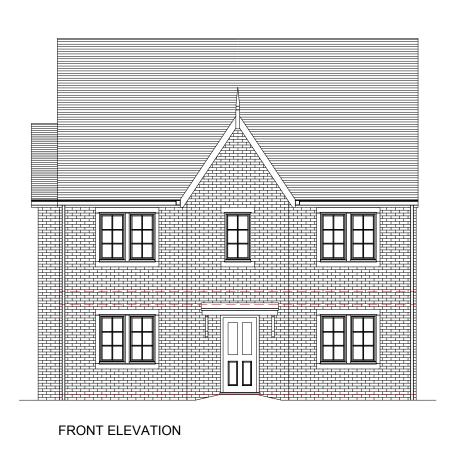

N





**GROUND FLOOR** 

HOUSE TYPE C 3 BED  $GIA = 89.4 M^{2}$ 

PLOTS: 4 & 9



FIRST FLOOR

All levels and dimensions must be checked on site by contractor prior to commencement of works. Any variations must be reported to Millson Associates Ltd.

All information hereon in is the copyright of Millson Associates Ltd. Copying in full or in part is forbidden without the written permission from Millson Associates Ltd.



**INSITE PROPERTIES** 

#### (MANCHESTER) Client Date SEPT 2015 Status PLANNING Drawn AR Checked -Scale 1:100 Size Rev. Drawing Nr. 2041.PL.131 **Drawing Title** HOUSE TYPES C Project Title ST STEPHEN'S CHURCH

Millson Associates UK North Office: Byron House, 10 Kennedy Street, Manchester, M2 4BY t:0161 228 0558 general@millsonassociates.co.uk www.millsonassociates.co.uk







8785

WC/
UTILITY

LOUNGE

LOUNGE

BEDROOM 2

BEDROOM 2

BEDROOM 2

BEDROOM 2

BATHROON C

FIRST FLOOR

**GROUND FLOOR** 

HOUSE TYPE C1 3 BED GIA = 91.5 M<sup>2</sup>

PLOTS: 1

D 10-Jul-16 HOUSE TYPE RE-DESIGNED

All levels and dimensions must be checked

commencement of works. Any variations must be reported to Millson Associates Ltd.

All information hereon in is the copyright of Millson Associates Ltd. Copying in full or in part is forbidden without the written permission from Millson Associates Ltd.

on site by contractor prior to

# INSITE PROPERTIES (MANCHESTER) Client Date SEPT 2015 Status PLANNING Drawn AR Checked Scale 1:100 Size A3 Rev. D 2041.PL.130 Drawing Nr. Drawing Title HOUSE TYPES C1

#### ST STEPHEN'S CHURCH

Millson Associates UK North Office: Byron House, 10 Ken