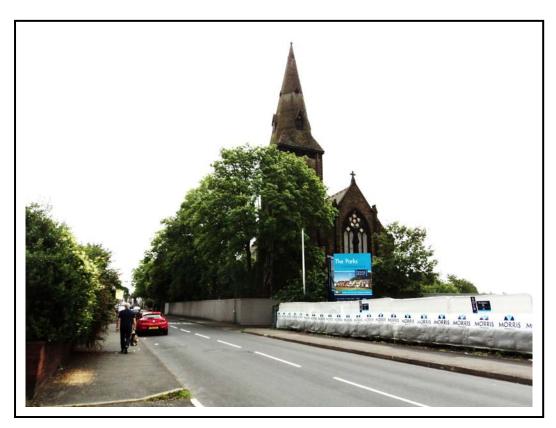

HESHIRE FENCE



WALL WITH FENCE ABOVE

All levels and dimensions must be checked must be reported to Millson Associates Ltd.

| oo          |                             |
|-------------|-----------------------------|
|             | Client                      |
| 2015 Status | PLANNING                    |
| Check       | ed PM                       |
| Size        | A1                          |
| 2041.PL.00  | Drawing Nr.<br>)1           |
| D SITE PLA  | Drawing Title <b>N</b>      |
| 'S CHURCH   | Project Title               |
|             | Check<br>Size<br>2041.PL.00 |

Millson Associates UK North Office: Byron House, 10 Kennedy Street, Manchester, M2 4BY t:0161 228 0558 general@millsonassociates.co.uk www.millsonassociates.co.uk

Application Number: 15/01034/FUL

#### Photo 1



Photo 2



#### Photo 3



Photo 4





F 22-Mar-16 CLEANING NOTES REMOVED GUTTER NOTE AMENDED (MANCHESTER)

PROPOSED ELEVATION SOUTH

Project Title
ST STEPHENS CHURCH FLOWERY FIELD, HYDE

Project Title
PROPOSED ELEVATION SOUTH

Drawing Title
NOV 2015 Status PLANNING
Draw AR Checked PM
Size A1
Nov 2015 Status PLANNING
Drawing Nover PM
Size A1
Nov 2015 Status PLANNING
Drawing Nover PM
Size A1
Nov 2015 Status PLANNING
Drawing Nover PM
Size A1
Nov 2015 Status PLANNING
Drawing Nover PM
Size A1
Nov 2015 Status PLANNING
Drawing Nover PM
Size A1
Nov 2015 Status PLANNING
Drawing Nover PM
Size A1
Nov 2015 Status PLANNING
Drawing Nover PM
Size A1
Nov 2015 Status PLANNING
Drawing Nover PM
Size A1
Nov 2015 Status PLANNING
Byron House, 10 Kennedy Street,
Manchester, M2 4BY t:0161 228 0558
general@mil