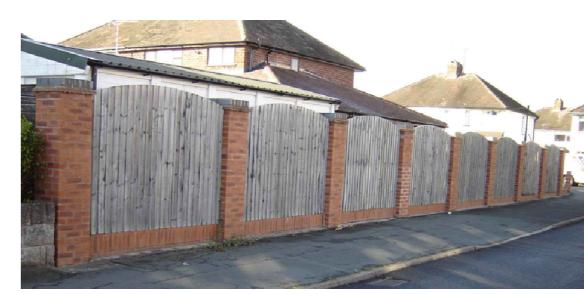

|       | 2041 | .PL.610 | Orawing Nr. |

# BLOCK ELEVATIONS Prawing Title FRONT

Project Title

#### ST STEPHEN'S CHURCH

Millson Associates UK North Office: Byron House, 10 Kennedy Street, Manchester, M2 4BY t:0161 228 0558 general@millsonassociates.co.uk www.millsonassociates.co.uk

#### MillsonAssociates

Design.Develop.Deliver.

Application Number: 15/01034/FUL

#### Photo 1



Photo 2



#### Photo 3



Photo 4





HOUSE TYPE A - 4 No. THIS TYPE HOUSE TYPE B - 2 No. THIS TYPE HOUSE TYPE C - 2 No. THIS TYPE HOUSE TYPE C1 - 1 No. THIS TYPE HOUSE TYPE D - 3 No. THIS TYPE

HOUSE TYPE D1 - 2 No. THIS TYPE

TARMAC WITH RED AGGREGATE

HERRINGBONE SETTS

DENOTES 0.6M WALL WITH FENCE ABOVE

DENOTES 0.6 M CHESHIRE FENCE

DENOTES 2M CLOSE BOARDED FENCE

PROPOSED TREE



CHESHIRE FENCE



WALL WITH FENCE ABOVE

All levels and dimensions must be checked must be reported to Millson Associates Ltd.

| oo          |                             |
|-------------|-----------------------------|
|             | Client                      |
| 2015 Status | PLANNING                    |
| Check       | ed PM                       |
| Size        | A1                          |
| 2041.PL.00  | Drawing Nr.<br>)1           |
| D SITE PLA  | Drawing Title <b>N</b>      |
| 'S CHURCH   | Project Title               |
|             | Check<br>Size<br>2041.PL.00 |

Millson Associates UK North Office: Byron House, 10 Kennedy Street, Manchester, M2 4BY t:0161 228 0558 general@millsonassociates.co.uk www.millsonassociates.co.uk

Application Number: 15/01034/FUL

#### Photo 1



Photo 2



##