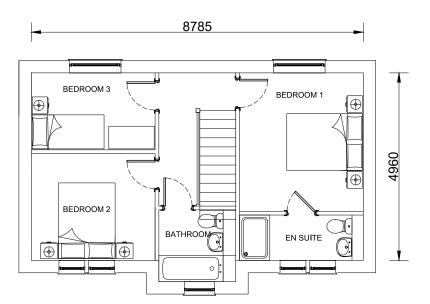

8785

WC/
UTILITY

LOUNGE

LOUNGE

BEDROOM 2

BEDROOM 2

BEDROOM 2

BEDROOM 2

BATHROON C

FIRST FLOOR

**GROUND FLOOR** 

HOUSE TYPE C1 3 BED GIA = 91.5 M<sup>2</sup>

PLOTS: 1

D 10-Jul-16 HOUSE TYPE RE-DESIGNED

All levels and dimensions must be checked

commencement of works. Any variations must be reported to Millson Associates Ltd.