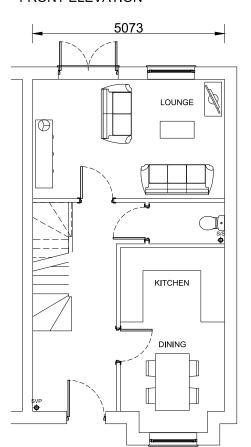

PLOTS: 1

D 10-Jul-16 HOUSE TYPE RE-DESIGNED

All levels and dimensions must be checked

commencement of works. Any variations must be reported to Millson Associates Ltd.

All information hereon in is the copyright of Millson Associates Ltd. Copying in full or in part is forbidden without the written permission from Millson Associates Ltd.

on site by contractor prior to

# INSITE PROPERTIES (MANCHESTER) Client Date SEPT 2015 Status PLANNING Drawn AR Checked Scale 1:100 Size A3 Rev. D 2041.PL.130 Drawing Nr. Drawing Title HOUSE TYPES C1

#### ST STEPHEN'S CHURCH

Millson Associates UK North Office: Byron House, 10 Kennedy Street, Manchester, M2 4BY t:0161 228 0558 general@millsonassociates.co.uk www.millsonassociates.co.uk

#### MillsonAssociates

Design Develop Delive



FRONT ELEVATION









**GROUND FLOOR** 

FIRST FLOOR

SECOND FLOOR

HOUSE TYPE D 4 BED GIA = 117.0 M<sup>2</sup>

PLOTS: 2

All levels and dimensions must be checked on site by contractor prior to commencement of works. Any variations must be reported to Millson Associates Ltd.

All information hereon in is the copyright of Millson Associates Ltd. Copying in full or in part is forbidden without the written permission from Millson Associates Ltd.

E 22-Mar-16 HOUSE TYPE RE-DESIGNED

#### **INSITE PROPERTIES** (MANCHESTER) Client Date SEPT 2015 Status PLANNING Drawn AR Checked -Scale 1:100 Size A3 Rev. Drawing Nr. 2041.PL.140 Drawing Title HOUSE TYPE D

#### ST STEPHEN'S CHURCH

Millson Associates UK North Office: Byron House, 10 Kennedy Street, Manchester, M2 4BY t:0161 228 0558 general@millsonassociates