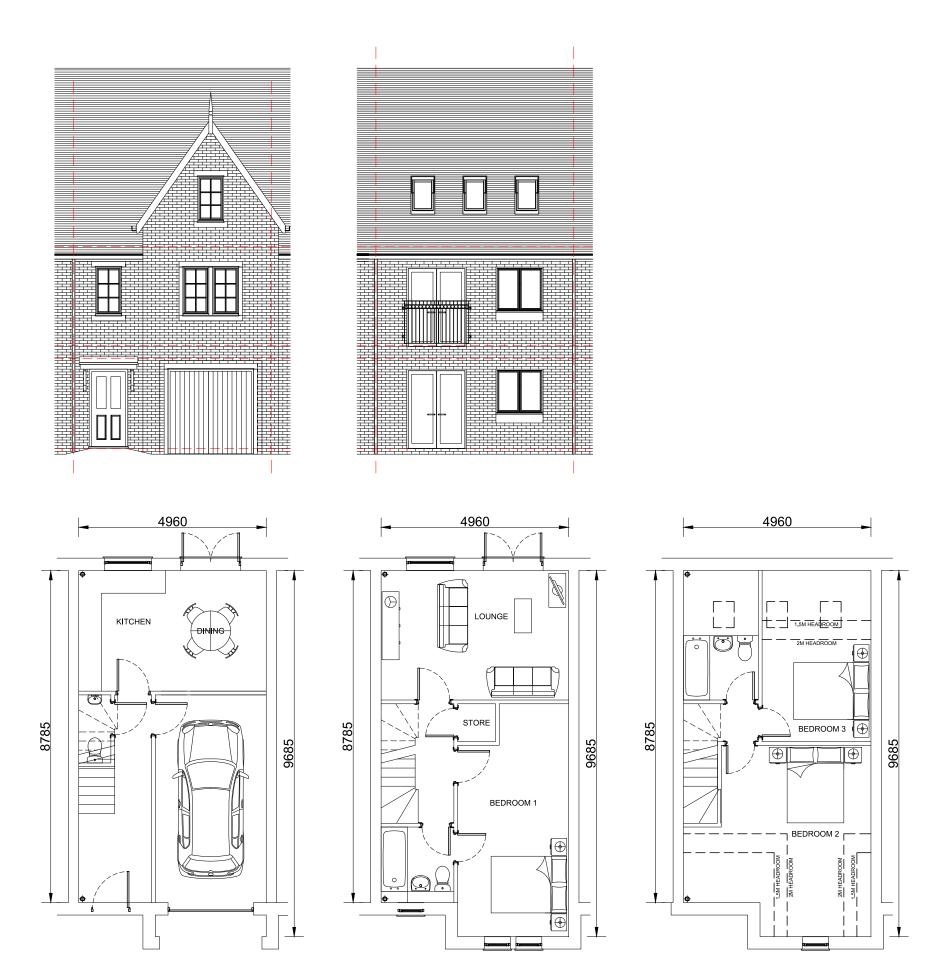

FIRST FLOOR

HOUSE TYPE B 3 BED GIA = 78.4 M<sup>2</sup>

PLOTS: 3 & 10\* \* DENOTES HANDED PLOT

All levels and dimensions must be checked on site by contractor prior to commencement of works. Any variations must be reported to Millson Associates Ltd.