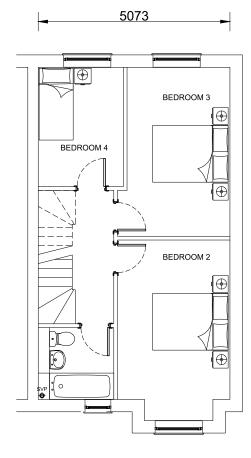

Millson Associates Ltd. Copying in full or in part is forbidden without the written permission from Millson Associates Ltd.

- 10-Jul-16 -

SECOND FLOOR

**GROUND FLOOR** FIRST FLOOR

HOUSE TYPE D 4 BED GIA = 117.0 M<sup>2</sup>

PLOTS: 11 & 14\*

DENOTES HANDED PLOT

Byron House, 10 Kennedy Street, Manchester, M2 4BY t:0161 228 0558 general@millsonassociates.co.uk www.millsonassociates.co.uk

All levels and dimensions must be checked on site by contractor prior to commencement of works. Any variations must be reported to Millson Associates Ltd.