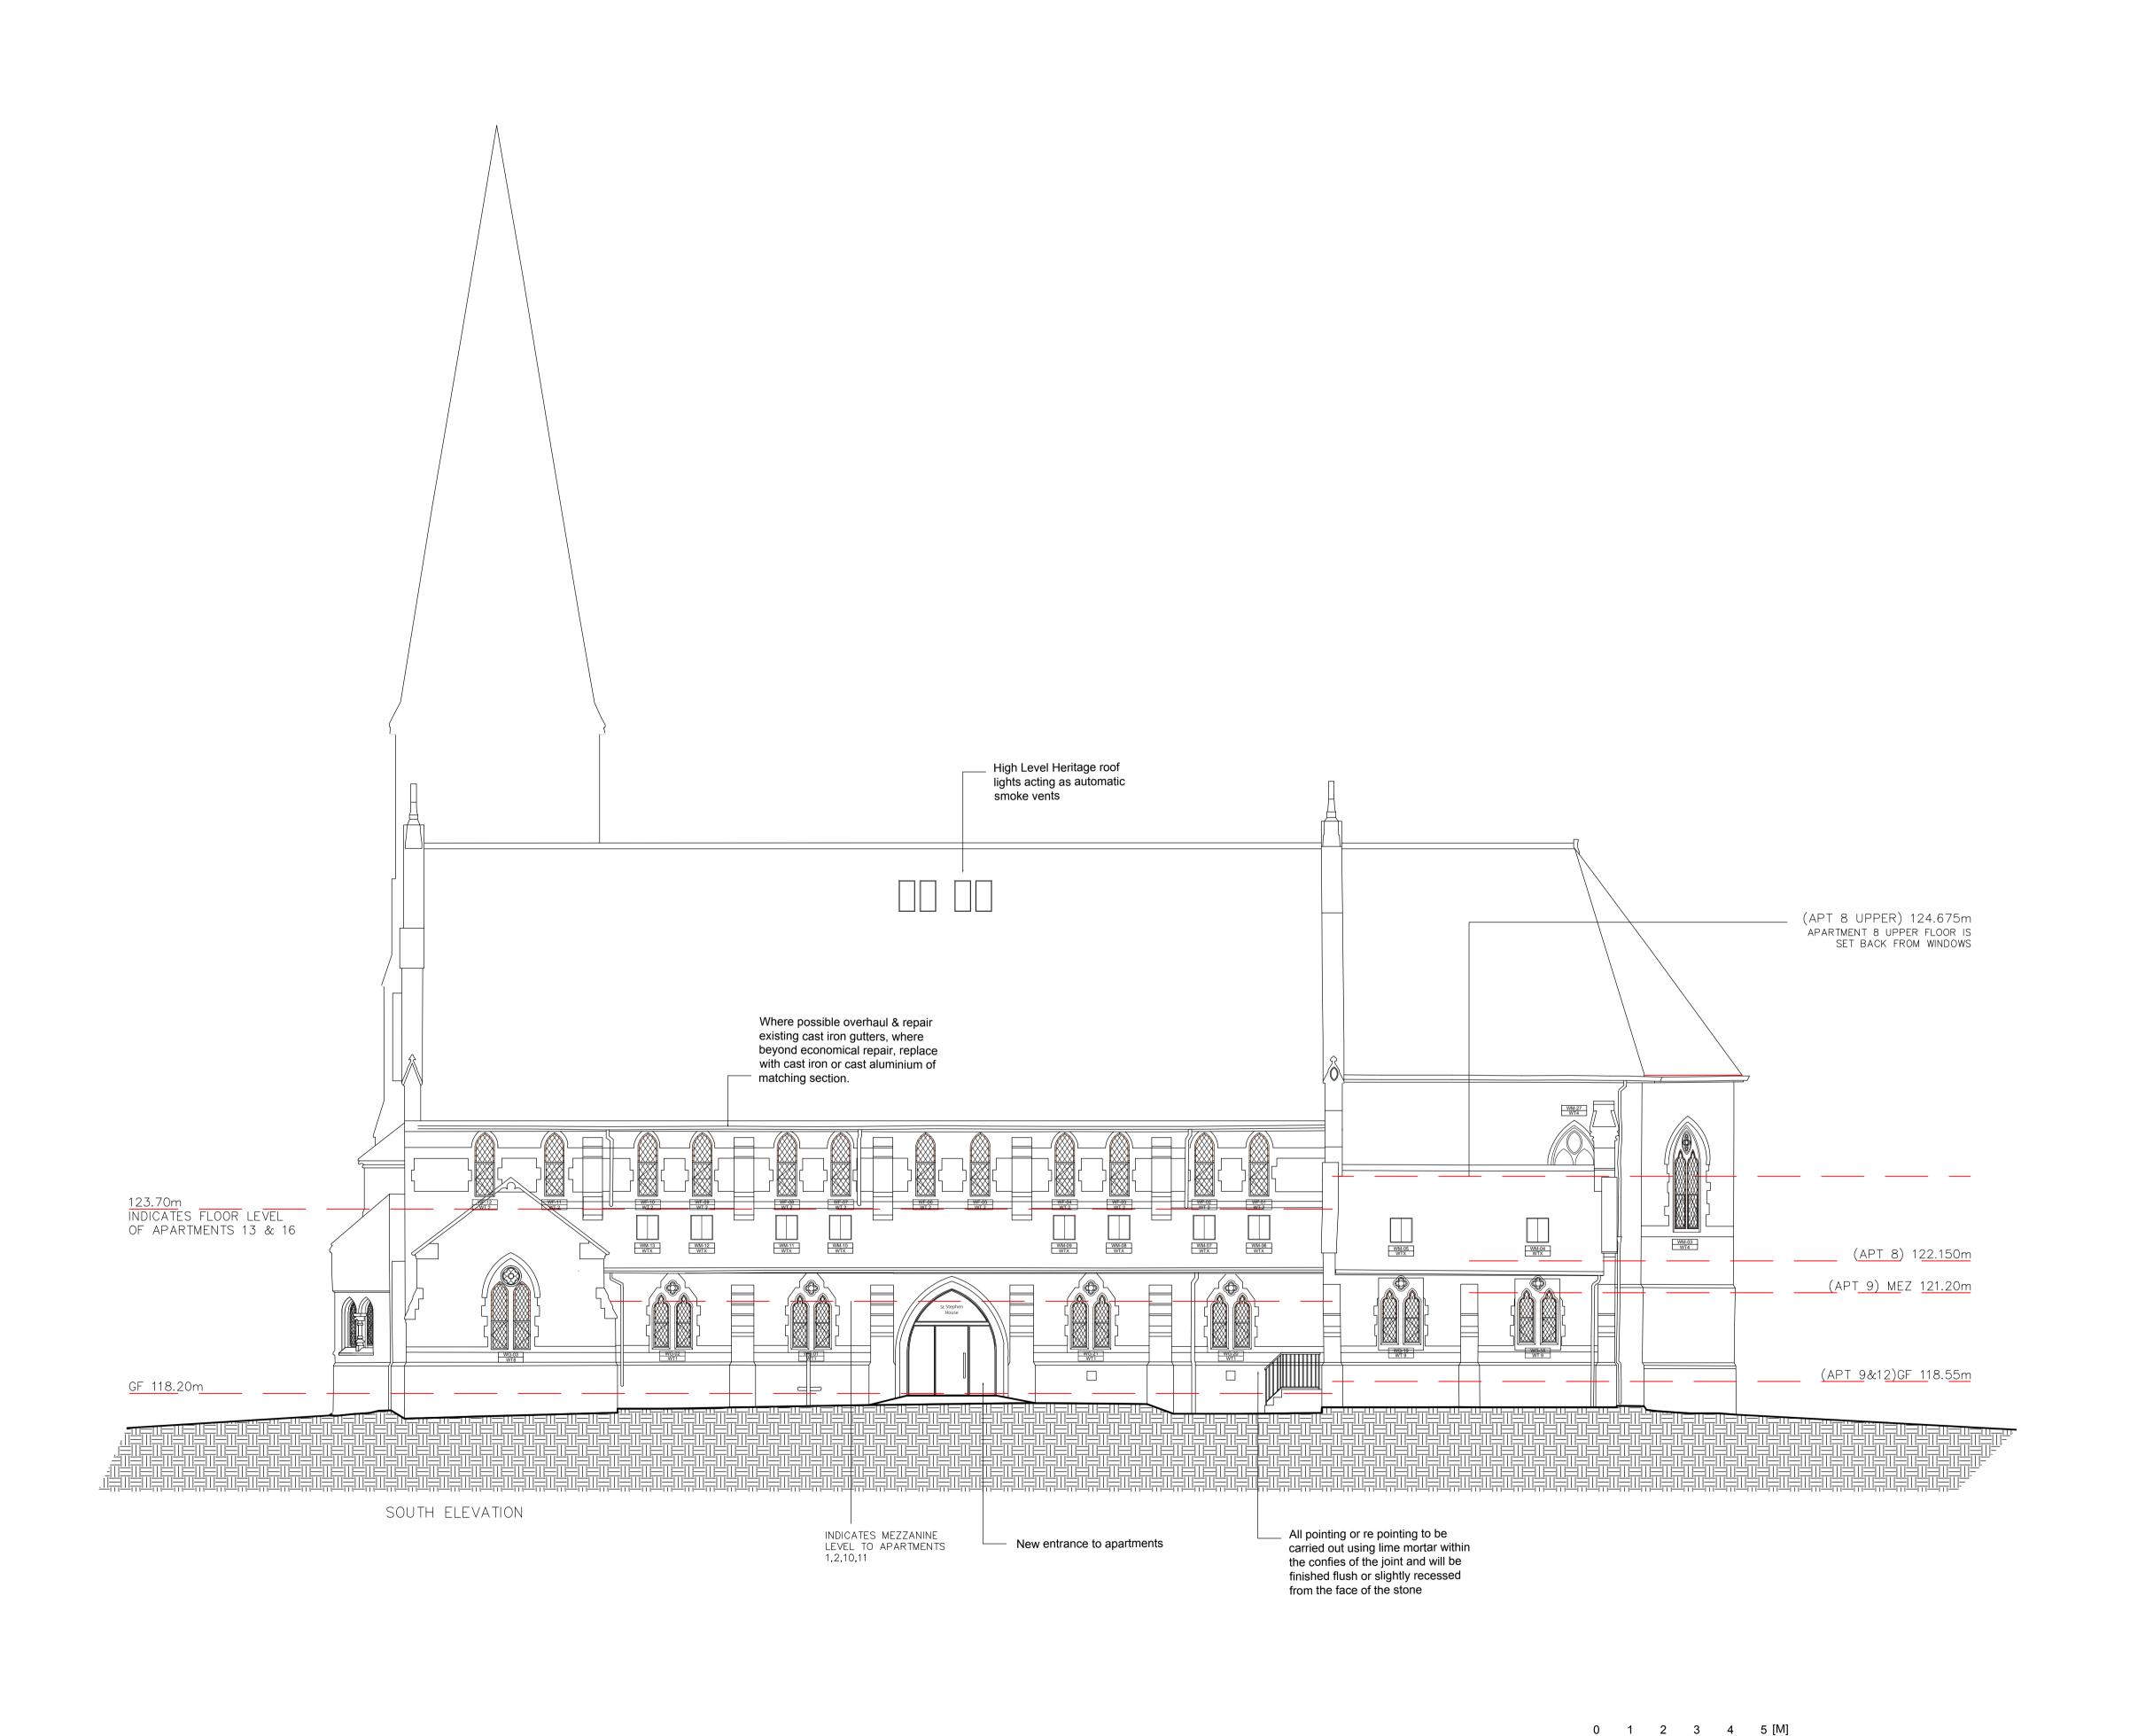

PROPOSED ELEVATION SOUTH

Project Title
ST STEPHENS CHURCH FLOWERY FIELD, HYDE

Project Title
PROPOSED ELEVATION SOUTH

Drawing Title
NOV 2015 Status PLANNING
Draw AR Checked PM
Size A1
Nov 2015 Status PLANNING
Drawing Nover PM
Size A1
Nov 2015 Status PLANNING
Drawing Nover PM
Size A1
Nov 2015 Status PLANNING
Drawing Nover PM
Size A1
Nov 2015 Status PLANNING
Drawing Nover PM
Size A1
Nov 2015 Status PLANNING
Drawing Nover PM
Size A1
Nov 2015 Status PLANNING
Drawing Nover PM
Size A1
Nov 2015 Status PLANNING
Drawing Nover PM
Size A1
Nov 2015 Status PLANNING
Drawing Nover PM
Size A1
Nov 2015 Status PLANNING
Byron House, 10 Kennedy Street,
Manchester, M2 4BY t:0161 228 0558
general@millsonassociates.co.uk
www.millsonassociates.co.uk

#### Photo 3

Photo 4

F 22-Mar-16 CLEANING NOTES REMOVED GUTTER NOTE AMENDED (MANCHESTER)

PROPOSED ELEVATION SOUTH

Project Title
ST STEPHENS CHURCH FLOWERY FIELD, HYDE

Project Title
PROPOSED ELEVATION SOUTH

Drawing Title
NOV 2015 Status PLANNING
Draw AR Checked PM
Size A1
Nov 2015 Status PLANNING
Drawing Nover PM
Size A1
Nov 2015 Status PLANNING
Drawing Nover PM
Size A1
Nov 2015 Status PLANNING
Drawing Nover PM
Size A1
Nov 2015 Status PLANNING
Drawing Nover PM
Size A1
Nov 2015 Status PLANNING
Drawing Nover PM
Size A1
Nov 2015 Status PLANNING
Drawing Nover PM
Size A1
Nov 2015 Status PLANNING
Drawing Nover PM
Size A1
Nov 2015 Status PLANNING
Drawing Nover PM
Size A1
Nov 2015 Status PLANNING
Byron House, 10 Kennedy Street,
Manchester, M2 4BY t:0161 228 0558
general@millsonassociates.co.uk
www.millsonassociates.co.uk