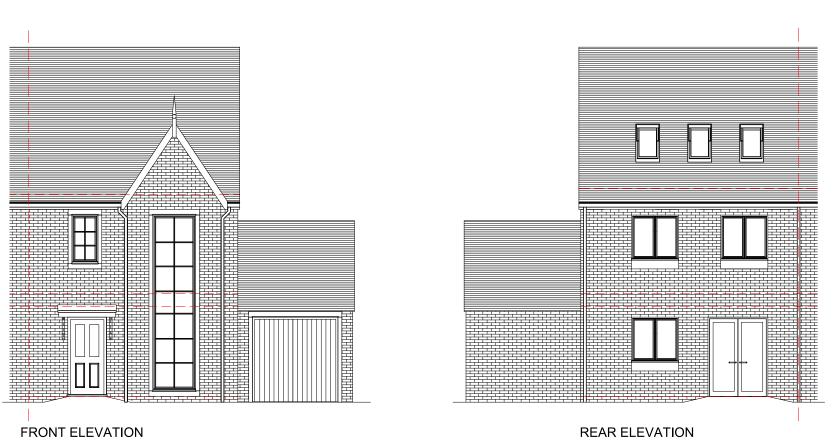

117.0 M<sup>2</sup>

PLOTS: 2

All levels and dimensions must be checked on site by contractor prior to commencement of works. Any variations must be reported to Millson Associates Ltd.

All information hereon in is the copyright of Millson Associates Ltd. Copying in full or in part is forbidden without the written permission from Millson Associates Ltd.

E 22-Mar-16 HOUSE TYPE RE-DESIGNED

#### **INSITE PROPERTIES** (MANCHESTER) Client Date SEPT 2015 Status PLANNING Drawn AR Checked -Scale 1:100 Size A3 Rev. Drawing Nr. 2041.PL.140 Drawing Title HOUSE TYPE D

#### ST STEPHEN'S CHURCH

Millson Associates UK North Office: Byron House, 10 Kennedy Street, Manchester, M2 4BY t:0161 228 0558 general@millsonassociates.co.uk www.millsonassociates.co.uk

Project Title



Design.Develop.Deliver.



All levels and dimensions must be checked on site by contractor prior to commencement of works. Any variations must be reported to Millson Associates Ltd. All information hereon in is the copyright of

Millson Associates Ltd. Copying in full or in part is forbidden without the written permission from Millson Associates Ltd.

- 10-Jul-16 -







SECOND FLOOR

**GROUND FLOOR** FIRST FLOOR

HOUSE TYPE D 4 BED GIA = 117.0 M<sup>2</sup>

PLOTS: 11 & 14\*

DENOTES HANDED PLOT

Byron House, 10 Kennedy Street, Manchester, M2 4BY t:0161 228 0558 general@millsonassociates.co.uk www.millsonassociates.co.uk

All levels and dimensions must be checked on site by contractor prior to commencement of works. Any variations must be reported to Millson Associates Ltd.

All information hereon in is the copy