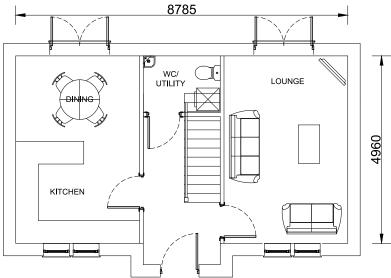

8785

WC/
UTILITY

LOUNGE

LOUNGE

BEDROOM 2

BEDROOM 2

BEDROOM 2

BEDROOM 2

BATHROON C

FIRST FLOOR

**GROUND FLOOR** 

HOUSE TYPE C1 3 BED GIA = 91.5 M<sup>2</sup>

PLOTS: 1

D 10-Jul-16 HOUSE TYPE RE-DESIGNED

All levels and dimensions must be checked

commencement of works. Any variations must be reported to Millson Associates Ltd.