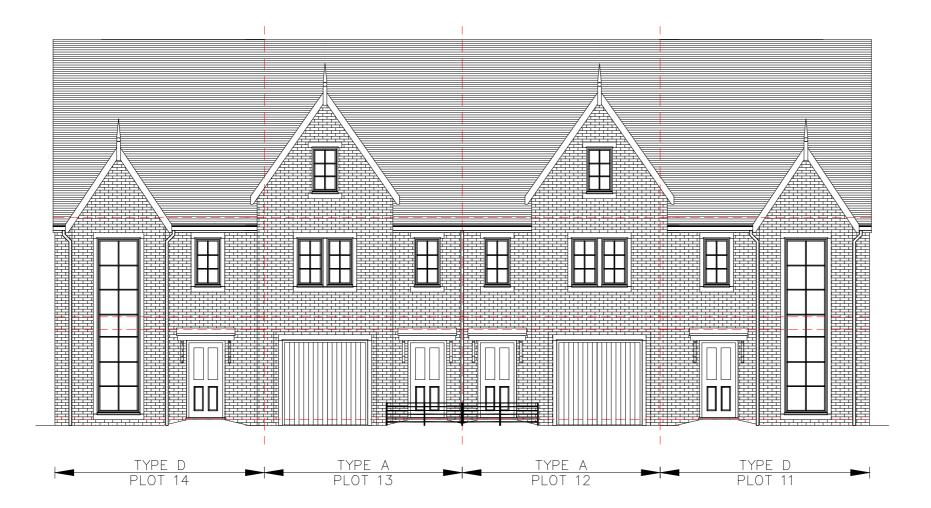

### C 12-Jul-16 UPDATED TO REFLECT NEW LAYOUT

| INSITE PROPERTIES (MANCHESTER) |       |      |         |             |
|--------------------------------|-------|------|---------|-------------|
|                                |       |      |         | Client      |
| Date                           | SEPT  | 2015 | Status  | PLANNING    |
| Drawn                          | AR    |      | Checked | PM          |
| Scale                          | 1:100 |      | Size    | A2          |
| Rev. C                         |       | 2041 | .PL.610 | Orawing Nr. |

# BLOCK ELEVATIONS Prawing Title FRONT

Project Title

### C 12-Jul-16 UPDATED TO REFLECT NEW LAYOUT

# INSITE PROPERTIES (MANCHESTER) Client Date SEPT 2015 Status PLANNING Drawn AR Checked PM Scale 1:100 Size A2 Rev. C 2041.PL.610 Drawing Nr.

# BLOCK ELEVATIONS FRONT