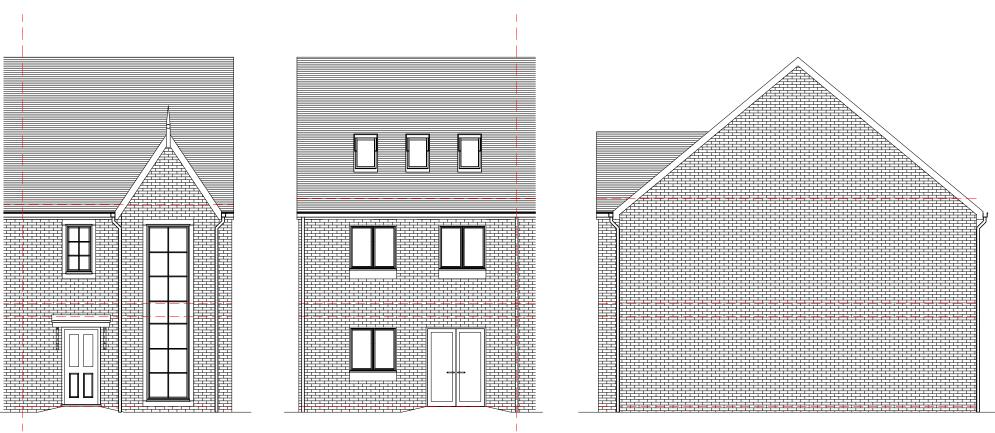

1.5 M<sup>2</sup>

PLOTS: 1

D 10-Jul-16 HOUSE TYPE RE-DESIGNED

All levels and dimensions must be checked

commencement of works. Any variations must be reported to Millson Associates Ltd.

All information hereon in is the copyright of Millson Associates Ltd. Copying in full or in part is forbidden without the written permission from Millson Associates Ltd.

on site by contractor prior to

# INSITE PROPERTIES (MANCHESTER) Client Date SEPT 2015 Status PLANNING Drawn AR Checked Scale 1:100 Size A3 Rev. D 2041.PL.130 Drawing Nr. Drawing Title HOUSE TYPES C1

#### ST STEPHEN'S CHURCH

Millson Associates UK North Office: Byron House, 10 Kennedy Street, Manchester, M2 4BY t:0161 228 0558 general@millsonassociates.co.uk www.millsonassociates.co.uk

#### MillsonAssociates

Design Develop Delive



FRONT ELEVATION









**GROUND FLOOR** 

FIRST FLOOR

SECOND FLOOR

HOUSE TYPE D 4 BED GIA = 117.0 M<sup>2</sup>

PLOTS: 2

All levels and dimensions must be checked on site by contractor prior to commencement of works. Any variations must be reported to Millson Associates Ltd.

All information hereon in is the copyright of Millson Associates Ltd. Copying in full or in part is forbidden without the written permission from Millson Associates Ltd.

E 22-Mar-16 HOUSE TYPE RE-DESIGNED

#### **INSITE PROPERTIES** (MANCHESTER) Client Date SEPT 2015 Status PLANNING Drawn AR Checked -Scale 1:100 Size A3 Rev. Drawing Nr. 2041.PL.140 Drawing Title HOUSE TYPE D

#### ST STEPHEN'S CHURCH

Millson Associates UK North Office: Byron House, 10 Kennedy Street, Manchester, M2 4BY t:0161 228 0558 genera