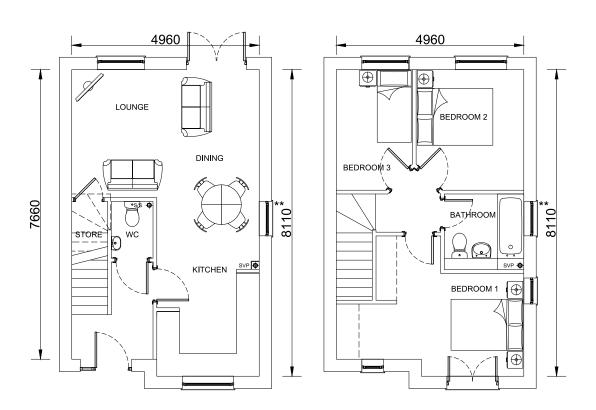

FIRST FLOOR

HOUSE TYPE B 3 BED GIA = 78.4 M<sup>2</sup>

PLOTS: 3 & 10\* \* DENOTES HANDED PLOT

All levels and dimensions must be checked on site by contractor prior to commencement of works. Any variations must be reported to Millson Associates Ltd.