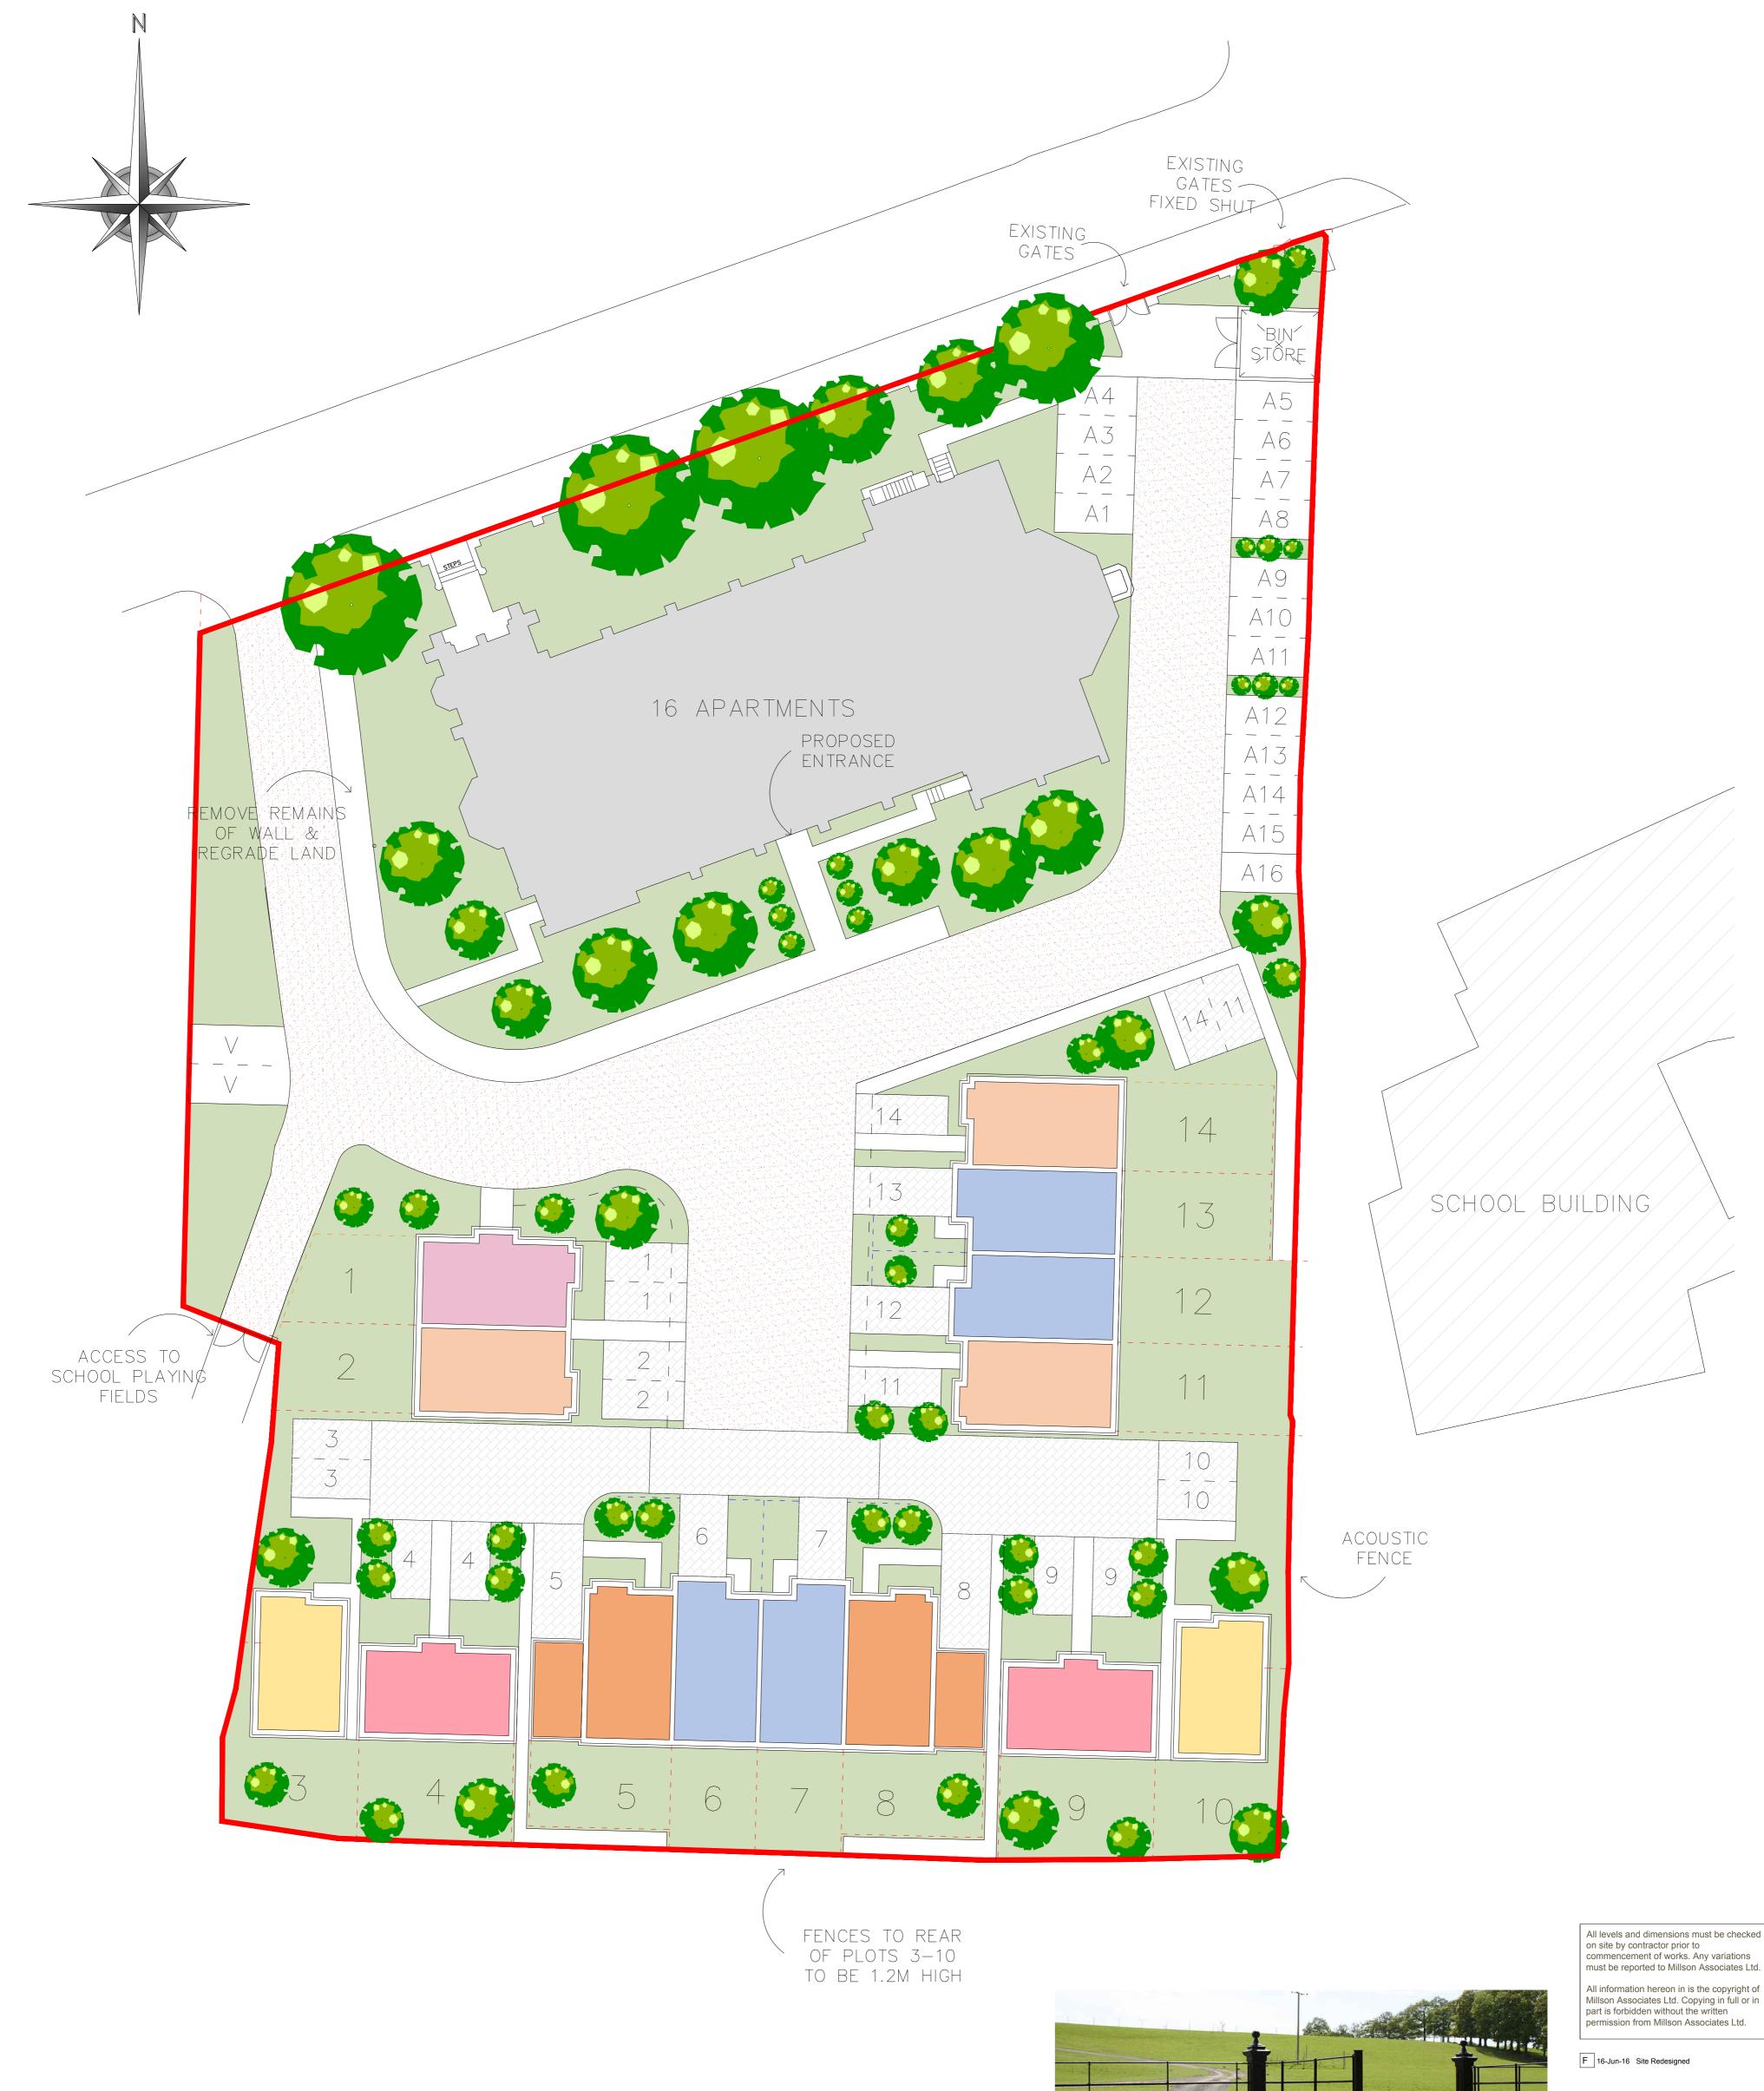

HOUSE TYPE A - 4 No. THIS TYPE HOUSE TYPE B - 2 No. THIS TYPE HOUSE TYPE C - 2 No. THIS TYPE HOUSE TYPE C1 - 1 No. THIS TYPE HOUSE TYPE D - 3 No. THIS TYPE

HOUSE TYPE D1 - 2 No. THIS TYPE

TARMAC WITH RED AGGREGATE

HERRINGBONE SETTS

DENOTES 0.6M WALL WITH FENCE ABOVE

DENOTES 0.6 M CHESHIRE FENCE

DENOTES 2M CLOSE BOARDED FENCE

PROPOSED TREE

CHESHIRE FENCE

WALL WITH FENCE ABOVE

All levels and dimensions must be checked must be reported to Millson Associates Ltd.

| oo          |                             |
|-------------|-----------------------------|
|             | Client                      |
| 2015 Status | PLANNING                    |
| Check       | ed PM                       |
| Size        | A1                          |
| 2041.PL.00  | Drawing Nr.<br>)1           |
| D SITE PLA  | Drawing Title <b>N</b>      |
| 'S CHURCH   | Project Title               |
|             | Check<br>Size<br>2041.PL.00 |