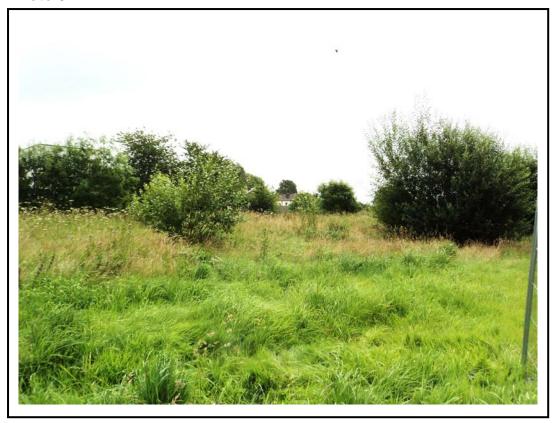

#### Photo 3

Photo 4

HOUSE TYPE A - 4 No. THIS TYPE HOUSE TYPE B - 2 No. THIS TYPE HOUSE TYPE C - 2 No. THIS TYPE HOUSE TYPE C1 - 1 No. THIS TYPE HOUSE TYPE D - 3 No. THIS TYPE

HOUSE TYPE D1 - 2 No. THIS TYPE

#### Photo 3

Photo 4

F 22-Mar-16 CLEANING NOTES REMOVED GUTTER NOTE AMENDED (MANCHESTER)

PROPOSED ELEVATION SOUTH

Project Title
ST STEPHENS CHURCH FLOWERY FIELD, HYDE

Project Title
PROPOSED ELEVATION SOUTH