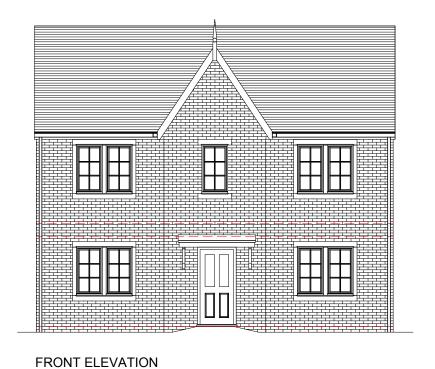

FIRST FLOOR

HOUSE TYPE B 3 BED GIA = 78.4 M<sup>2</sup>

PLOTS: 3 & 10\* \* DENOTES HANDED PLOT

All levels and dimensions must be checked on site by contractor prior to commencement of works. Any variations must be reported to Millson Associates Ltd.