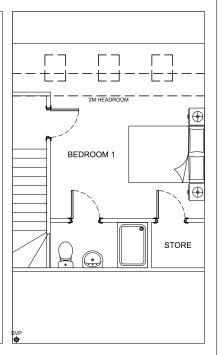

8785

WC/
UTILITY

LOUNGE

LOUNGE

BEDROOM 2

BEDROOM 2

BEDROOM 2

BEDROOM 2

BATHROON C

FIRST FLOOR

**GROUND FLOOR** 

HOUSE TYPE C1 3 BED GIA = 91.5 M<sup>2</sup>

PLOTS: 1

D 10-Jul-16 HOUSE TYPE RE-DESIGNED

All levels and dimensions must be checked

commencement of works. Any variations must be reported to Millson Associates Ltd.