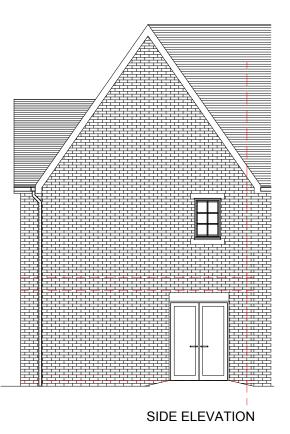

SIDE ELEVATION REAR ELEVATION

**GROUND FLOOR** 

HOUSE TYPE C 3 BED  $GIA = 89.4 M^{2}$ 

PLOTS: 4 & 9

FIRST FLOOR

All levels and dimensions must be checked on site by contractor prior to commencement of works. Any variations must be reported to Millson Associates Ltd.