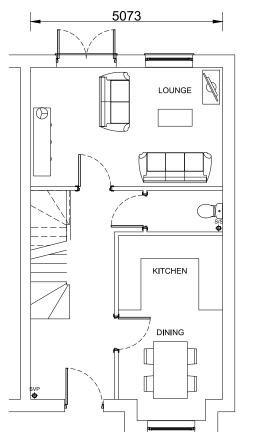

#### MillsonAssociates

Design Develop Delive

FRONT ELEVATION

**GROUND FLOOR** 

FIRST FLOOR

SECOND FLOOR

HOUSE TYPE D 4 BED GIA = 117.0 M<sup>2</sup>

PLOTS: 2