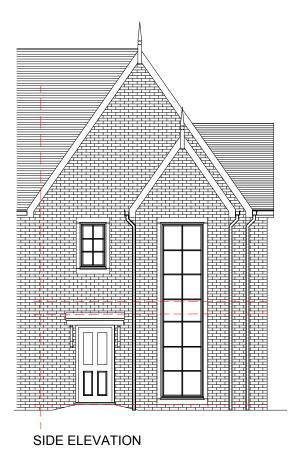

SIDE ELEVATION REAR ELEVATION

**GROUND FLOOR** 

HOUSE TYPE C 3 BED  $GIA = 89.4 M^{2}$ 

PLOTS: 4 & 9

FIRST FLOOR

All levels and dimensions must be checked on site by contractor prior to commencement of works. Any variations must be reported to Millson Associates Ltd.