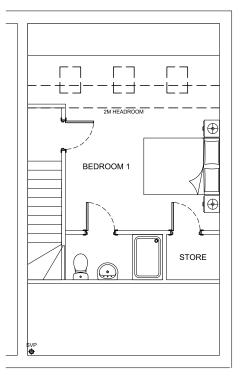

#### MillsonAssociates

Design Develop Delive

FRONT ELEVATION

**GROUND FLOOR** 

FIRST FLOOR

SECOND FLOOR

HOUSE TYPE D 4 BED GIA = 117.0 M<sup>2</sup>

PLOTS: 2