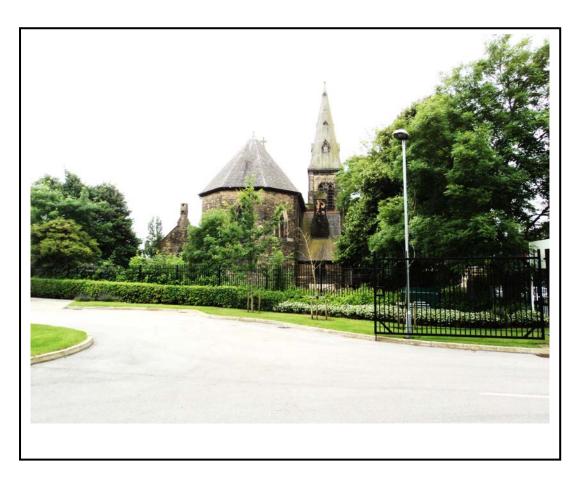

#### Photo 3

Photo 4

HOUSE TYPE A - 4 No. THIS TYPE HOUSE TYPE B - 2 No. THIS TYPE HOUSE TYPE C - 2 No. THIS TYPE HOUSE TYPE C1 - 1 No. THIS TYPE HOUSE TYPE D - 3 No. THIS TYPE

HOUSE TYPE D1 - 2 No. THIS TYPE

#### Photo 3

Photo 4

F 22-Mar-16 CLEANING NOTES REMOVED GUTTER NOTE AMENDED (MANCHESTER)

PROPOSED ELEVATION SOUTH

Project Title
ST STEPHENS CHURCH FLOWERY FIELD, HYDE

Project Title
PROPOSED ELEVATION SOUTH