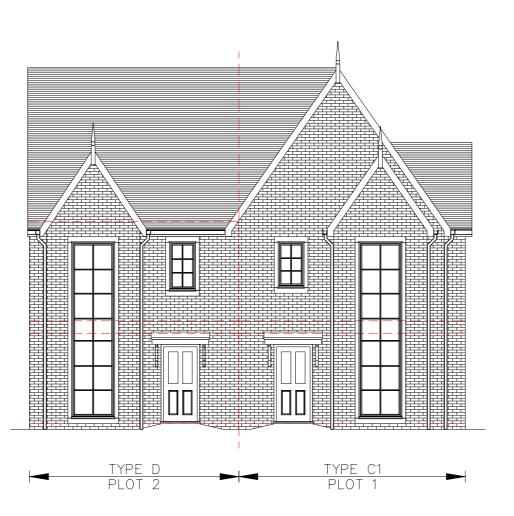

### C 12-Jul-16 UPDATED TO REFLECT NEW LAYOUT

| INSITE PROPERTIES (MANCHESTER) |       |      |         |             |
|--------------------------------|-------|------|---------|-------------|
|                                |       |      |         | Client      |
| Date                           | SEPT  | 2015 | Status  | PLANNING    |
| Drawn                          | AR    |      | Checked | PM          |
| Scale                          | 1:100 |      | Size    | A2          |
| Rev. C                         |       | 2041 | .PL.610 | Orawing Nr. |

# BLOCK ELEVATIONS Prawing Title FRONT

Project Title

### C 12-Jul-16 UPDATED TO REFLECT NEW LAYOUT

# INSITE PROPERTIES (MANCHESTER) Client Date SEPT 2015 Status PLANNING Drawn AR Checked PM Scale 1:100 Size A2 Rev. C 2041.PL.610 Drawing Nr.

# BLOCK ELEVATIONS FRONT