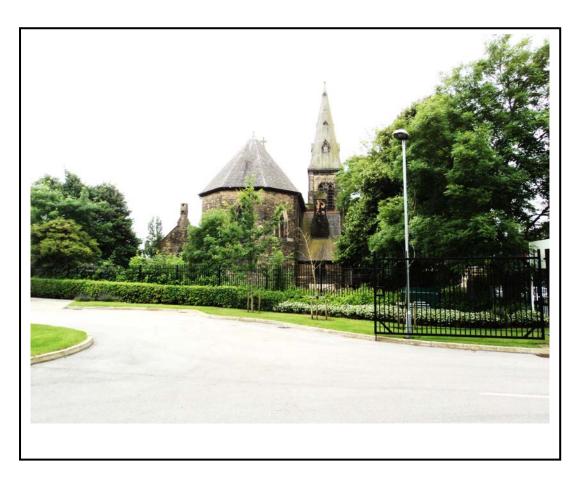

--------|-------|------|---------|-------------|
|                                |       |      |         | Client      |
| Date                           | SEPT  | 2015 | Status  | PLANNING    |
| Drawn                          | AR    |      | Checked | PM          |
| Scale                          | 1:100 |      | Size    | A2          |
| Rev. C                         |       | 2041 | .PL.610 | Orawing Nr. |

# BLOCK ELEVATIONS Prawing Title FRONT

Project Title

#### ST STEPHEN'S CHURCH

Millson Associates UK North Office: Byron House, 10 Kennedy Street, Manchester, M2 4BY t:0161 228 0558 general@millsonassociates.co.uk www.millsonassociates.co.uk

#### MillsonAssociates

Design.Develop.Deliver.

Application Number: 15/01034/FUL

#### Photo 1



Photo 2



#### Photo 3



Photo 4





HOUSE TYPE A - 4 No. THIS TYPE HOUSE TYPE B - 2 No. THIS TYPE HOUSE TYPE C - 2 No. THIS TYPE HOUSE TYPE C1 - 1 No. THIS TYPE HOUSE TYPE D - 3 No. THIS TYPE

HOUSE TYPE D1 - 2 No. THIS TYPE

TARMAC WITH RED AGGREGATE

HERRINGBONE SETTS

DENOTES 0.6M WALL WITH FENCE ABOVE

DENOTES 0.6 M CHESHIRE FENCE

DENOTES 2M CLOSE BOARDED FENCE

PROPOSED TREE



CHESHIRE FENCE



WALL WITH FENCE ABOVE

All levels and dimensions must be checked must be reported to Millson Associates Ltd.

| oo          |                             |
|-------------|-----------------------------|
|             | Client                      |
| 2015 Status | PLANNING                    |
| Check       | ed PM                       |
| Size        | A1                          |
| 2041.PL.00  | Drawing Nr.<br>)1