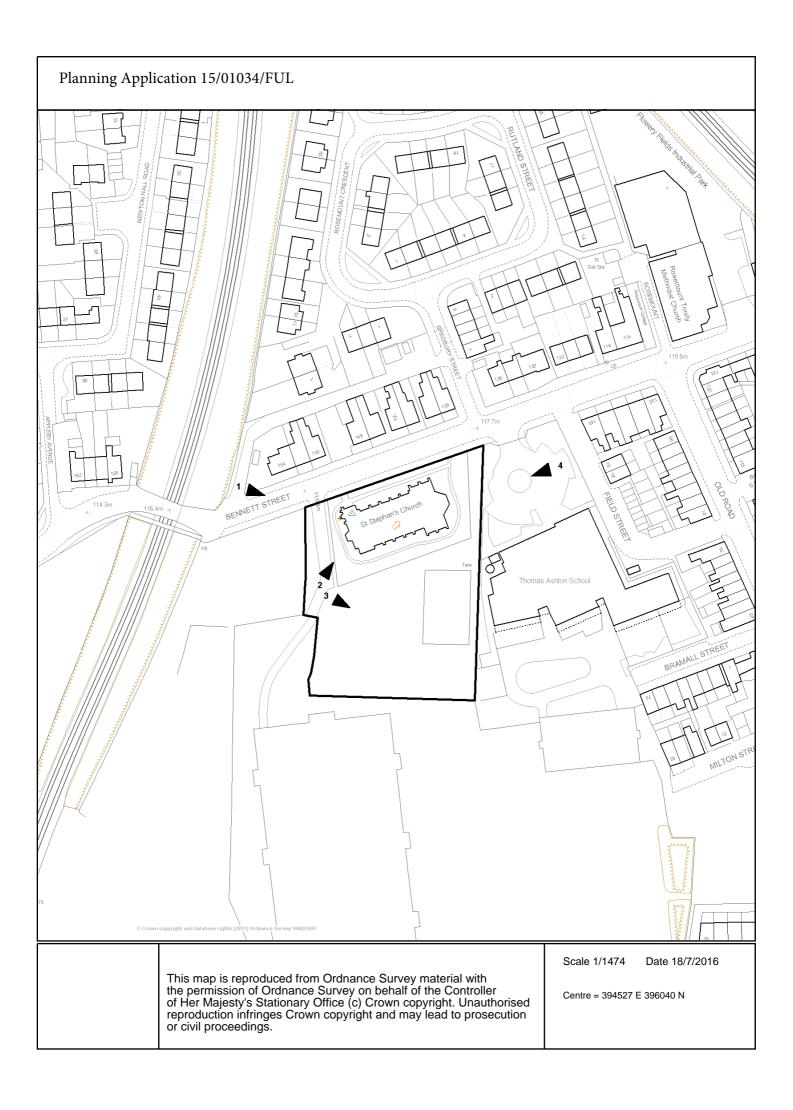

HOUSE TYPE A - 4 No. THIS TYPE HOUSE TYPE B - 2 No. THIS TYPE HOUSE TYPE C - 2 No. THIS TYPE HOUSE TYPE C1 - 1 No. THIS TYPE HOUSE TYPE D - 3 No. THIS TYPE

HOUSE TYPE D1 - 2 No. THIS TYPE

TARMAC WITH RED AGGREGATE

HERRINGBONE SETTS

DENOTES 0.6M WALL WITH FENCE ABOVE

DENOTES 0.6 M CHESHIRE FENCE

DENOTES 2M CLOSE BOARDED FENCE

PROPOSED TREE

CHESHIRE FENCE

WALL WITH FENCE ABOVE

All levels and dimensions must be checked must be reported to Millson Associates Ltd.

| oo          |                             |
|-------------|-----------------------------|
|             | Client                      |
| 2015 Status | PLANNING                    |
| Check       | ed PM                       |
| Size        | A1                          |
| 2041.PL.00  | Drawing Nr.<br>)1           |
| D SITE PLA  | Drawing Title <b>N</b>      |
| 'S CHURCH   | Project Title               |
|             | Check<br>Size<br>2041.PL.00 |