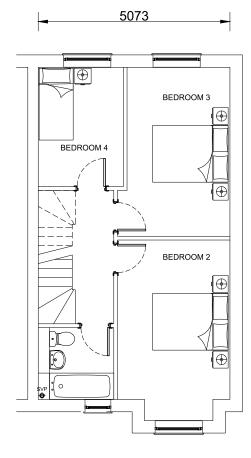

8785

WC/
UTILITY

LOUNGE

LOUNGE

BEDROOM 2

BEDROOM 2

BEDROOM 2

BEDROOM 2

BATHROON C

FIRST FLOOR

**GROUND FLOOR** 

HOUSE TYPE C1 3 BED GIA = 91.5 M<sup>2</sup>

PLOTS: 1

D 10-Jul-16 HOUSE TYPE RE-DESIGNED

All levels and dimensions must be checked

commencement of works. Any variations must be reported to Millson Associates Ltd.