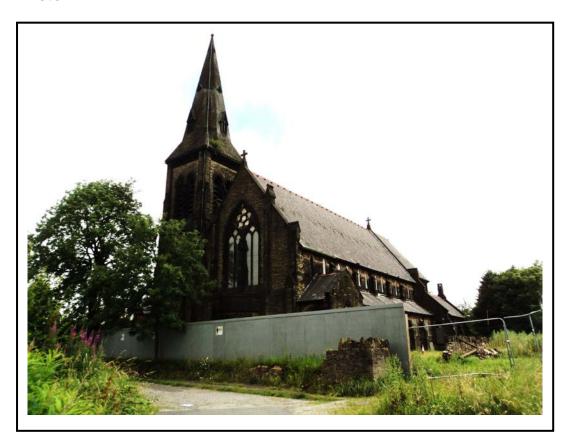

CE



WALL WITH FENCE ABOVE

All levels and dimensions must be checked must be reported to Millson Associates Ltd.

| oo          |                             |
|-------------|-----------------------------|
|             | Client                      |
| 2015 Status | PLANNING                    |
| Check       | ed PM                       |
| Size        | A1                          |
| 2041.PL.00  | Drawing Nr.<br>)1           |
| D SITE PLA  | Drawing Title <b>N</b>      |
| 'S CHURCH   | Project Title               |
|             | Check<br>Size<br>2041.PL.00 |

Millson Associates UK North Office: Byron House, 10 Kennedy Street, Manchester, M2 4BY t:0161 228 0558 general@millsonassociates.co.uk www.millsonassociates.co.uk

Application Number: 15/01034/FUL

#### Photo 1



Photo 2



#### Photo 3



Photo 4





F 22-Mar-16 CLEANING NOTES REMOVED GUTTER NOTE AMENDED (MANCHESTER)

PROPOSED ELEVATION SOUTH

Project Title
ST STEPHENS CHURCH FLOWERY FIELD, HYDE

Project Title
PROPOSED ELEVATION SOUTH

Drawing Title
NOV 2015 Status PLANNING
Draw AR Checked PM
Size A1
Nov 2015 Status PLANNING
Drawing Nover PM
Size A1
Nov 2015 Status PLANNING
Drawing Nover PM
Size A1
Nov 2015 Status PLANNING
Drawing Nover PM
Size A1
Nov 2015 Status PLANNING
Drawing Nover PM
Size A1
Nov 2015 Status PLANNING
Drawing Nover PM
Size A1
Nov 2015 Status PLANNING
Drawing Nover PM
Size A1
Nov 2015 Status PLANNING
Drawing Nover PM
Size A1
Nov 2015 Status PLANNING
Drawing Nover PM
Size A1
Nov 2015 Status PLANNING
Byron House, 10 Kennedy Street,
Manchester, M2 4BY t:0161 228 0558
general@millsonassocia