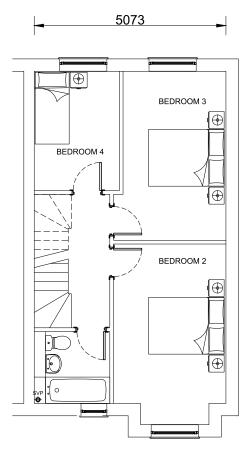

#### MillsonAssociates

Design Develop Delive

FRONT ELEVATION

**GROUND FLOOR** 

FIRST FLOOR

SECOND FLOOR

HOUSE TYPE D 4 BED GIA = 117.0 M<sup>2</sup>

PLOTS: 2