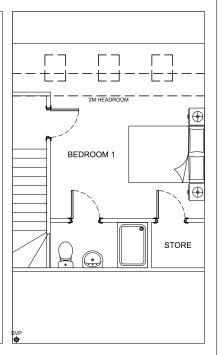

Millson Associates Ltd. Copying in full or in part is forbidden without the written permission from Millson Associates Ltd.

- 10-Jul-16 -

SECOND FLOOR

**GROUND FLOOR** FIRST FLOOR

HOUSE TYPE D 4 BED GIA = 117.0 M<sup>2</sup>

PLOTS: 11 & 14\*

DENOTES HANDED PLOT

Byron House, 10 Kennedy Street, Manchester, M2 4BY t:0161 228 0558 general@millsonassociates.co.uk www.millsonassociates.co.uk

All levels and dimensions must be checked on site by contractor prior to commencement of works. Any variations must be reported to Millson Associates Ltd.