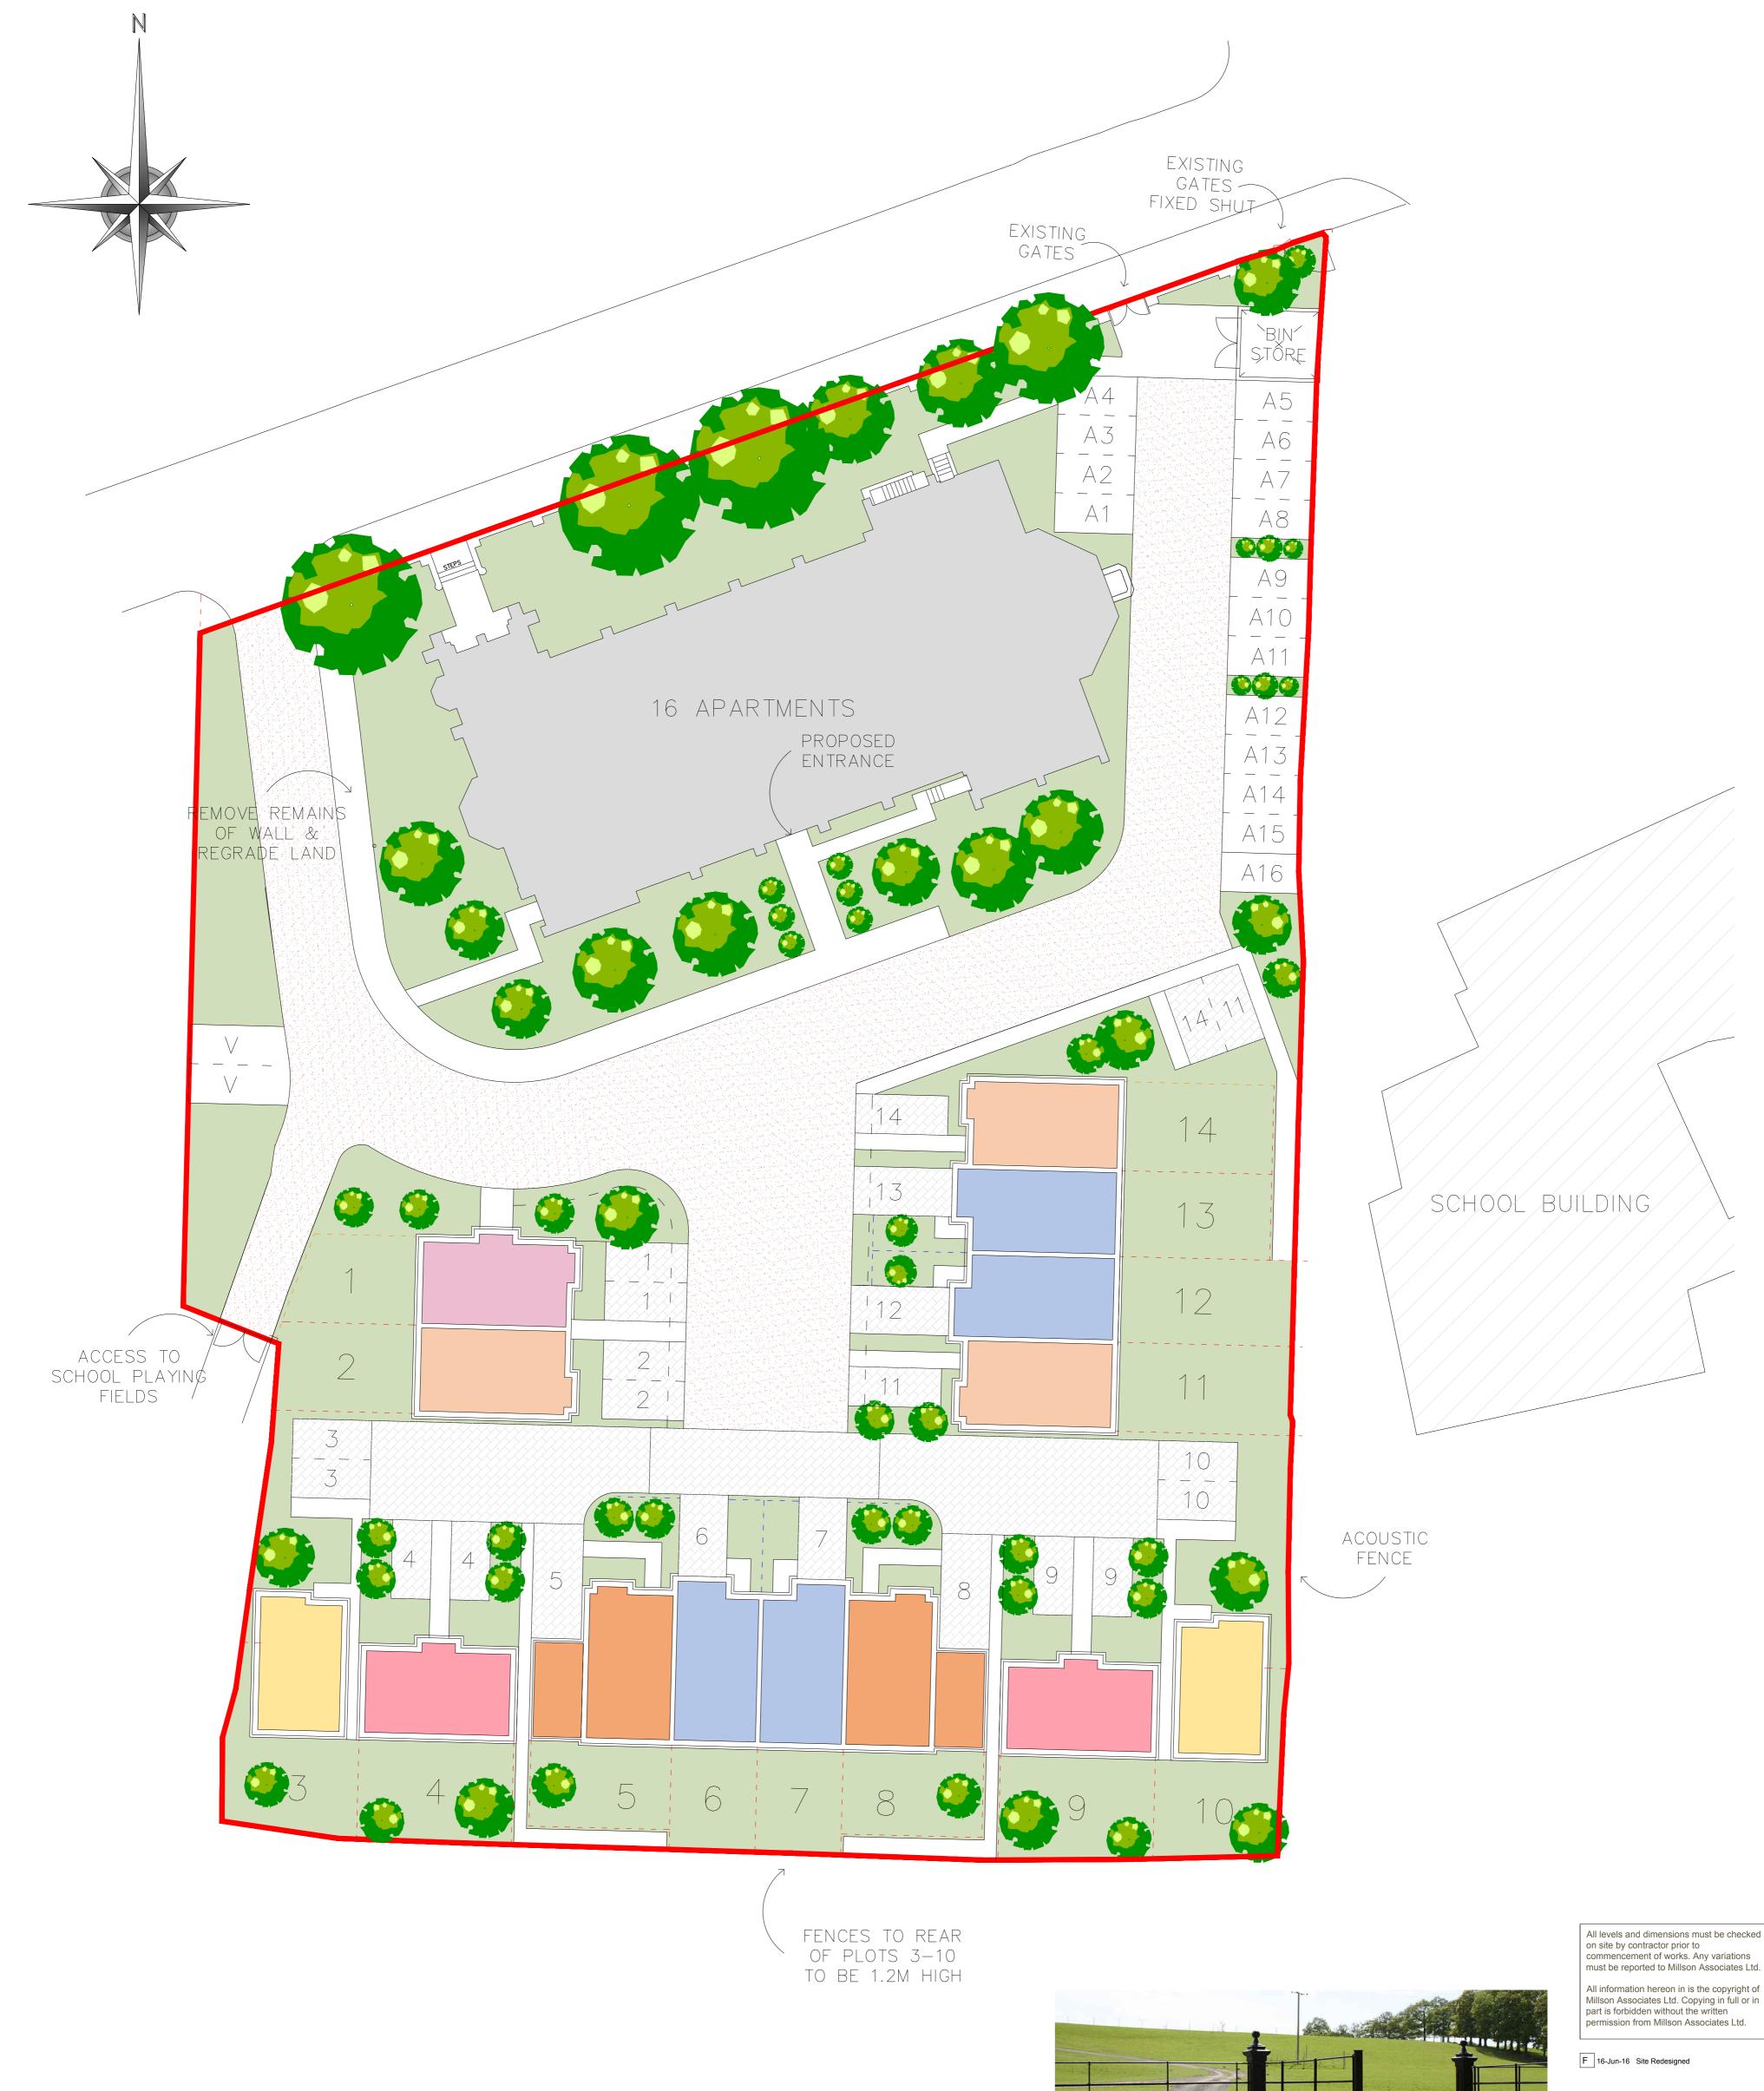

HOUSE TYPE A - 4 No. THIS TYPE HOUSE TYPE B - 2 No. THIS TYPE HOUSE TYPE C - 2 No. THIS TYPE HOUSE TYPE C1 - 1 No. THIS TYPE HOUSE TYPE D - 3 No. THIS TYPE

HOUSE TYPE D1 - 2 No. THIS TYPE

TARMAC WITH RED AGGREGATE

HERRINGBONE SETTS

DENOTES 0.6M WALL WITH FENCE ABOVE

DENOTES 0.6 M CHESHIRE FENCE

DENOTES 2M CLOSE BOARDED FENCE

PROPOSED TREE

CHESHIRE FENCE

WALL WITH FENCE ABOVE

All levels and dimensions must be checked must be reported to Millson Associates Ltd.

| oo          |                             |
|-------------|-----------------------------|
|             | Client                      |
| 2015 Status | PLANNING                    |
| Check       | ed PM                       |
| Size        | A1                          |
| 2041.PL.00  | Drawing Nr.<br>)1           |
| D SITE PLA  | Drawing Title <b>N</b>      |
| 'S CHURCH   | Project Title               |
|             | Check<br>Size<br>2041.PL.00 |

Design.Develop.Deliver.

**GROUND FLOOR** 

HOUSE TYPE A 3 BED  $GIA = 110.7 M^2$ 

FIRST FLOOR

All levels and dimensions must be checked on site by contractor prior to commencement of works. Any variations must be reported to Millson Associates Ltd.

#### **INSITE PROPERTIES** (MANCHESTER) Client Date SEPT 2015 Status PLANNING Drawn AR Checked -Scale 1:100 Size A3 Rev. Drawing Nr. 2041.PL.110 Drawing Title HOUSE TYPE A

Project Title

#### ST STEPHEN'S CHURCH

Millson Associates UK North Office: Byron House, 10 Kennedy Street, Manchester, M2 4BY t:0161 228 0558 general@millsonassociates.co.uk www.millsonassociates.co.uk

**GROUND FLOOR** 

FIRST FLOOR

HOUSE TYPE B 3 BED GIA = 78.4 M<sup>2</sup>

PLOTS: 3 & 10\* \* DENOTES HANDED PLOT

All levels and dimensions must be checked on site by contractor prior to commencement of works. Any variations must be reported to Millson Associates Ltd.

SIDE ELEVATION REAR ELEVATION

**GROUND FLOOR** 

HOUSE TYPE C 3 BED  $GIA = 89.4 M^{2}$ 

PLOTS: 4 & 9

FIRST FLOOR

All levels and dimensions must be checked on site by contractor prior to commencement of works. Any variations must be reported to Millson Associates Ltd.

BATHROON C

FIRST FLOOR

**GROUND FLOOR** 

HOUSE TYPE C1 3 BED GIA = 91.5 M<sup>2</sup>

PLOTS: 1

D 10-Jul-16 HOUSE TYPE RE-DESIGNED

All levels and dimensions must be checked

commencement of works. Any variations must be reported to Millson Associates Ltd.

#### MillsonAssociates

Design Develop Delive

FRONT ELEVATION

**GROUND FLOOR** 

FIRST FLOOR

SECOND FLOOR

HOUSE TYPE D 4 BED GIA = 117.0 M<sup>2</sup>

PLOTS: 2

Millson Associates Ltd. Copying in full or in part is forbidden without the written permission from Millson Associates Ltd.

- 10-Jul-16 -

SECOND FLOOR

**GROUND FLOOR** FIRST FLOOR

HOUSE TYPE D 4 BED GIA = 117.0 M<sup>2</sup>

PLOTS: 11 & 14\*

DENOTES HANDED PLOT

Byron House, 10 Kennedy Street, Manchester, M2 4BY t:0161 228 0558 general@millsonassociates.co.uk www.millsonassociates.co.uk

All levels and dimensions must be checked on site by contractor prior to commencement of works. Any variations must be reported to Millson Associates Ltd.